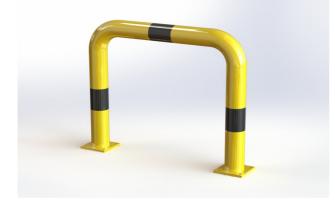

#### **PROPERTIES:**

Material: steel Colour: yellow / reflective black Handling equipment: electric pallet jack Impact resistance: increased Diameter: 76 mm Length: 700 mm Height: 600 mm Foot dimension: 120 × 120 × 10 mm Wall thickness: 3 mm Weight: 11 kg Surface treatment: powder paint Suitable use: indoor and outdoor areas

## **PRODUCT DESCRIPTION:**

Straight arched barrier is made of S235 steel. Surface treatment is solved with powder paint. Yellow traffic colour RAL1023 increases the visibility of the barrier and warns of obstacles, which contributes to greater safety. The steel feet of the barrier are made of 10 mm thick sheets. Fixing holes  $\emptyset$  14 mm. The barrier has black reflective stripes.